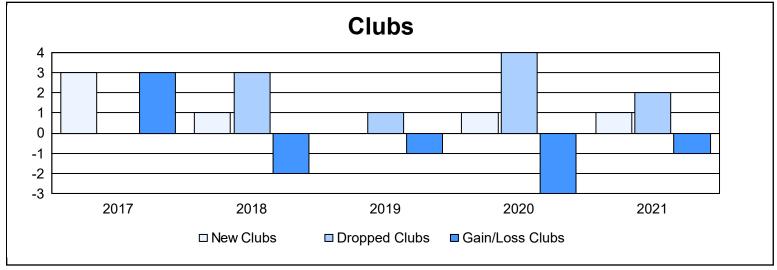

District 4 L5 As of June 2021 Cumulative

| Year      | New<br>Clubs | Dropped<br>Clubs | Gain/<br>Loss<br>Clubs | New<br>Members | Charter<br>Members | Reinstate<br>Members | Transfer<br>Members | Total<br>Member<br>Added | Total<br>Members<br>Dropped | Gain/<br>Loss<br>Members |
|-----------|--------------|------------------|------------------------|----------------|--------------------|----------------------|---------------------|--------------------------|-----------------------------|--------------------------|
| 2016-2017 | 3            | 0                | 3                      | 189            | 77                 | 8                    | 16                  | 290                      | 241                         | 49                       |
| 2017-2018 | 1            | 3                | -2                     | 138            | 25                 | 9                    | 20                  | 192                      | 319                         | -127                     |
| 2018-2019 | 0            | 1                | -1                     | 110            | 17                 | 23                   | 10                  | 160                      | 220                         | -60                      |
| 2019-2020 | 1            | 4                | -3                     | 91             | 27                 | 7                    | 13                  | 138                      | 155                         | -17                      |
| 2020-2021 | 1            | 2                | -1                     | 92             | 30                 | 6                    | 6                   | 134                      | 171                         | -37                      |
| Average   | 1            | 2                | -1                     | 124            | 35                 | 11                   | 13                  | 183                      | 221                         | -38                      |